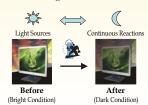

## **Ambient Light Adaptation (Optional):**

Brightness level adjust automatically and continuously base on various different light conditions.